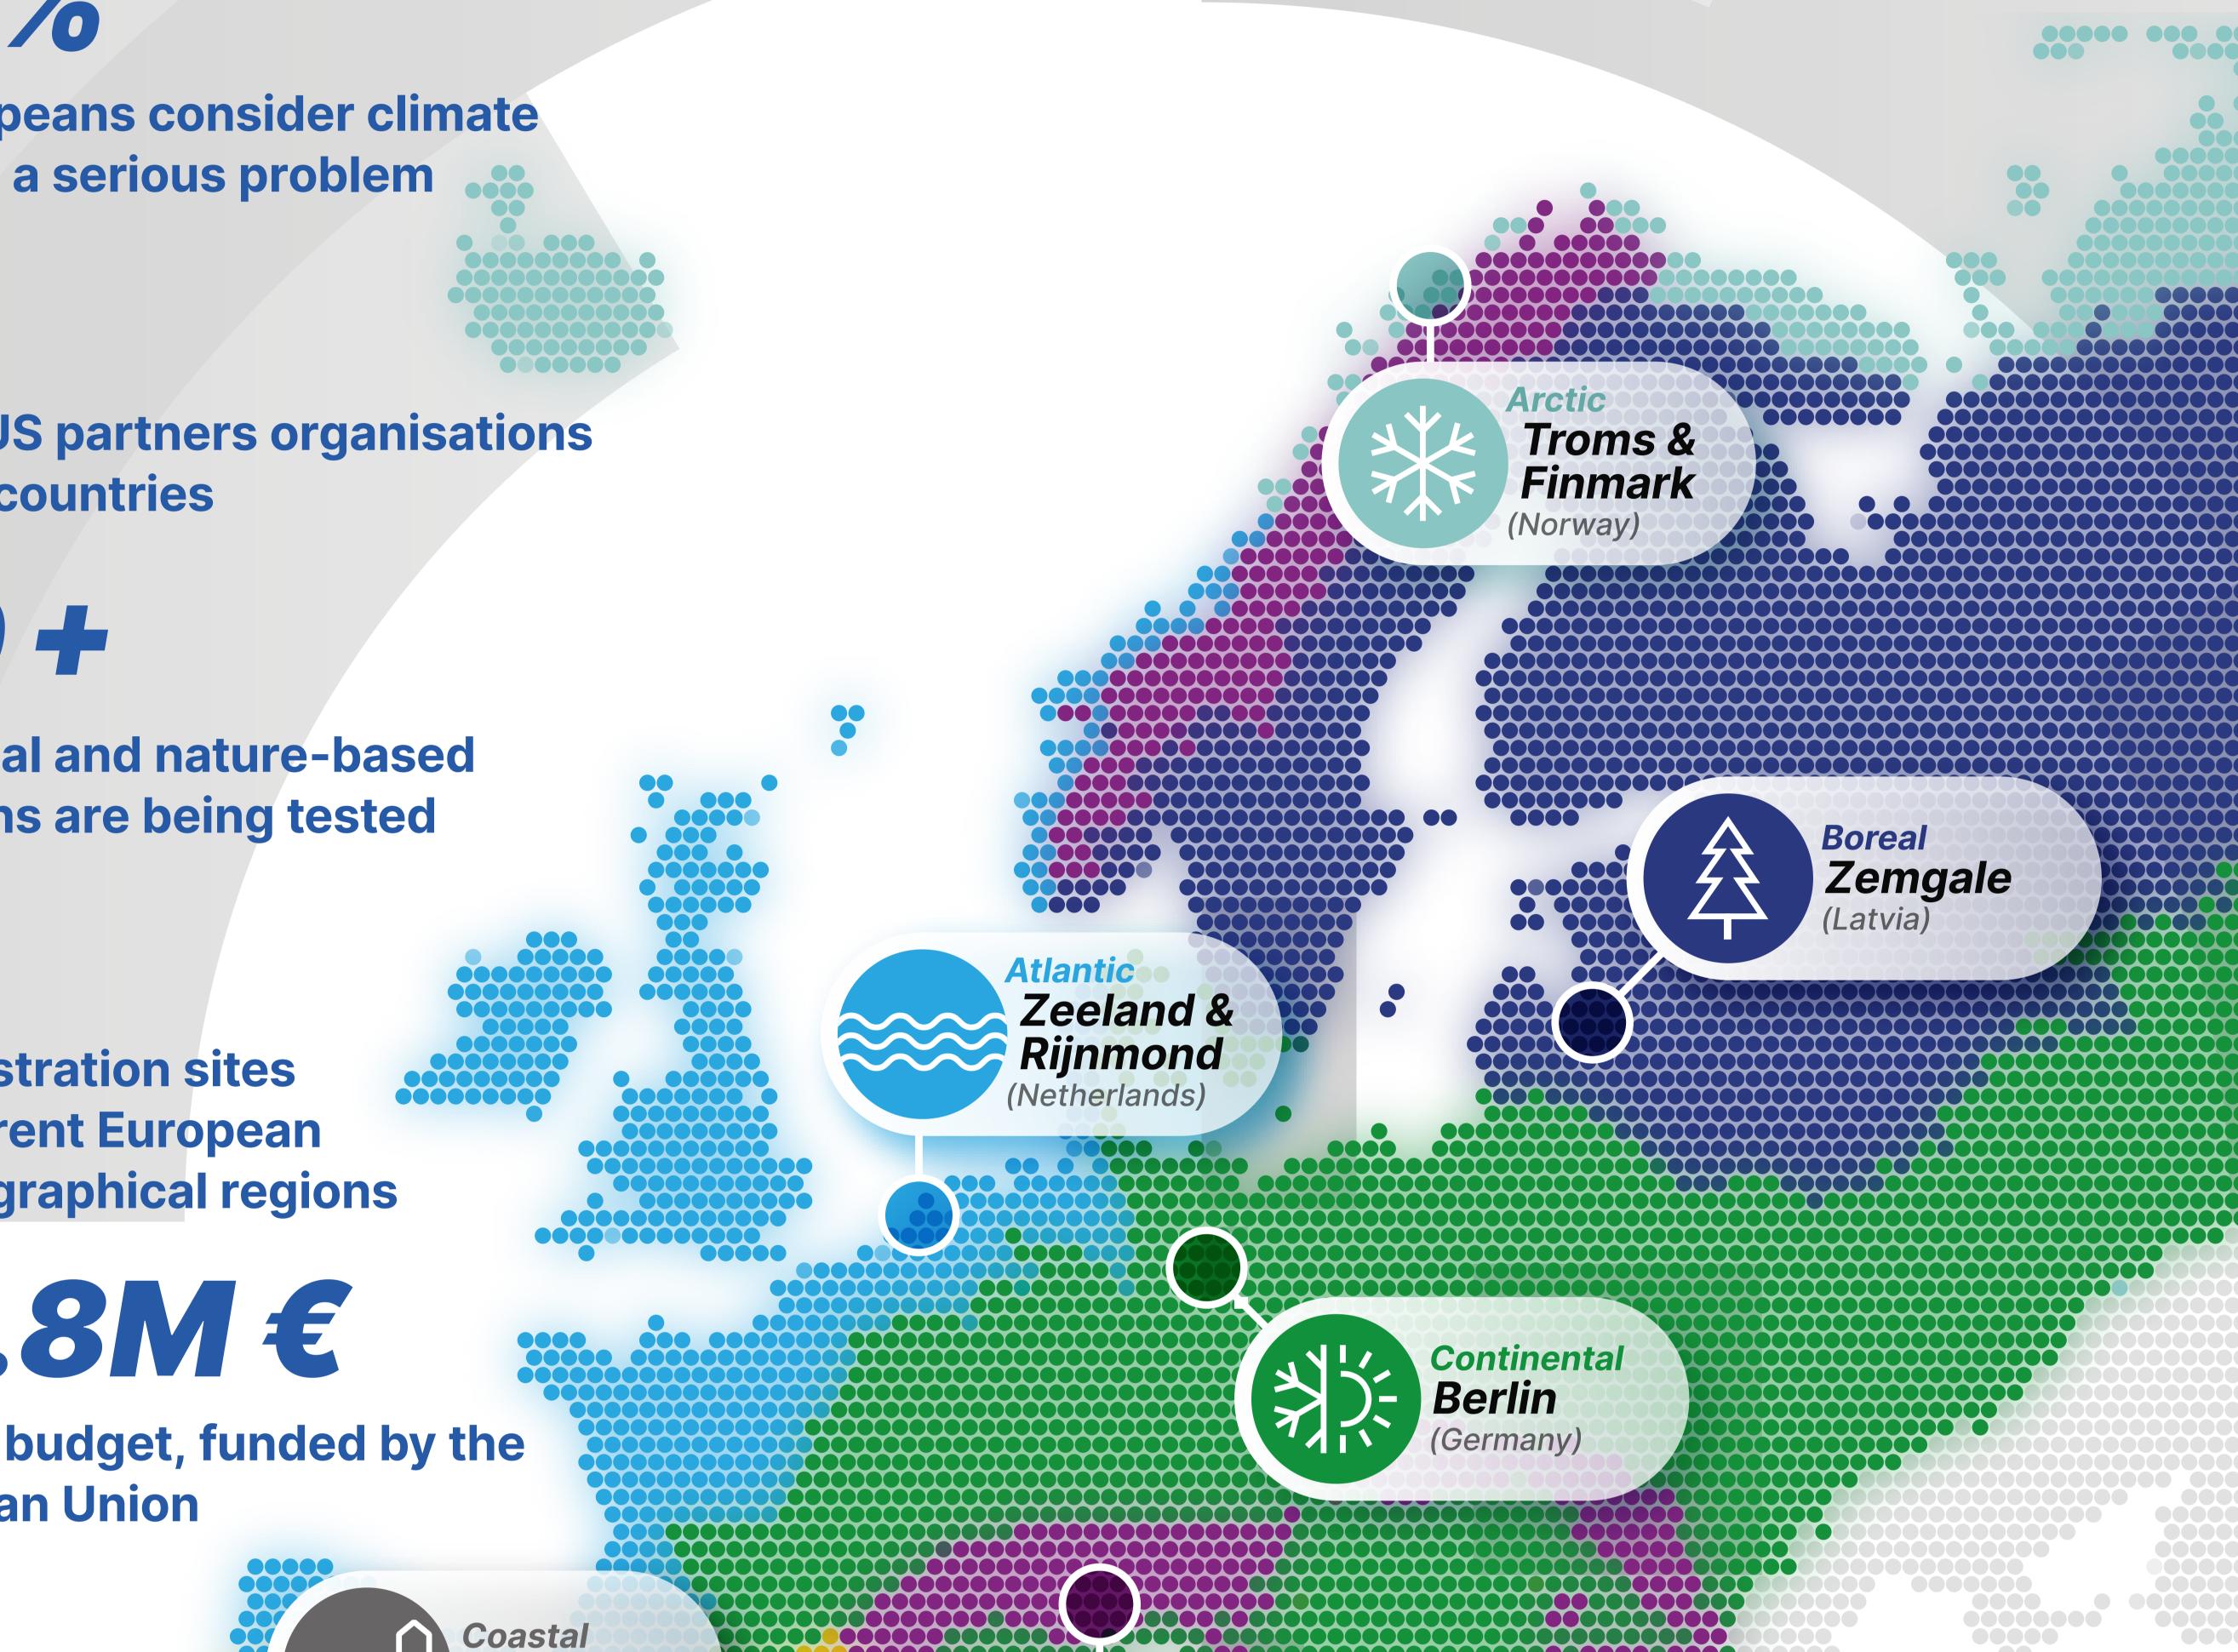

## **Turning climate commitments into action**

of Europeans consider climate change a serious problem

32

**IMPETUS** partners organisations from 9 countries

30+

technical and nature-based solutions are being tested

demonstration sites in different European biogeographical regions

## 14.8ME

project budget, funded by the **European Union** 

Catalonia Mountains (Spain) Valle dei Laghi (Italy) Mediterranean **Attica** (Greece)

We are feeling the impacts of climate change here and now. IMPETUS focuses on increasing our resilience. Working with local citizens, policy-makers and businesses in our demonstration sites around Europe, our teams are analysing solutions, boosting knowledge, and creating packages of adaptation measures that other communities can use as a pathway towards a climate-neutral and sustainable future.